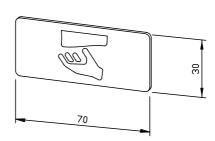

## "SOAP" PICTOGRAM FOR GLUING AC426

 $70 \times 30 \times 0.8 \text{ mm}$ 

- Pictogram with "Paper" motif in 0.8 mm thick stainless steel (AISI 304), satin finished and brushed.
- Mounting with double-sided glue dots.
- Delivery includes fixing material.
- Weight, including single package: 0.1 kg

## Suggested text for specifications:

Pictogram for gluing with "Paper" motif in 0.8 mm thick stainless steel (AISI 304), satin finished and brushed. Delivery includes fixing material.

Dimensions: 70 x 30 x 0.8 mm